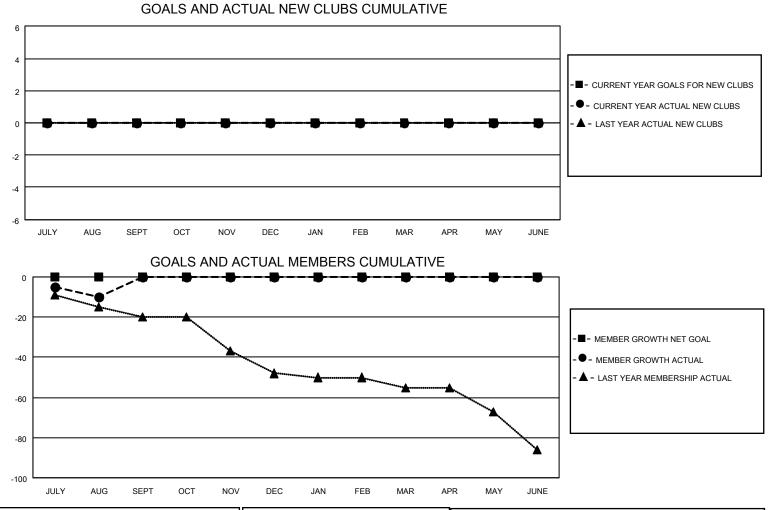

## LOCATION ENGLAND

District 105 N

Results as of: 8/31/2022

| Clubs                 |               |           |               | Members               |                          |                         |                                                    |
|-----------------------|---------------|-----------|---------------|-----------------------|--------------------------|-------------------------|----------------------------------------------------|
| RESULTS FOR 2022-2023 |               |           |               | RESULTS FOR 2022-2023 |                          |                         |                                                    |
| QUARTER               | NEW CLUB GOAL | NEW CLUBS | DROPPED CLUBS | QUARTER               | EMBER GROWTH NET<br>GOAL | MEMBER GROWTH<br>ACTUAL | DROPPED<br>MEMBERS ACTUAL<br>(including transfers) |
| JULY/AUG/SEPT         | 0             | 0         | 0             | JULY/AUG/SEPT         | г О                      | 16                      | 23                                                 |
| OCT/NOV/DEC           | 0             | 0         | 0             | OCT/NOV/DEC           | 0                        | 0                       | 0                                                  |
| JAN/FEB/MAR           | 0             | 0         | 0             | JAN/FEB/MAR           | 0                        | 0                       | 0                                                  |
| APR/MAY/JUNE          | 0             | 0         | 0             | APR/MAY/JUNE          | 0                        | 0                       | 0                                                  |

| DROPPED CLUBS: 0 |    | 7 CLUBS OF 71 ADDED 1 OR<br>MORE NEW MEMBERS | GENDER DISTRIBUTION                |              |
|------------------|----|----------------------------------------------|------------------------------------|--------------|
|                  |    |                                              | MALE                               | 737 (69.66%) |
|                  |    |                                              | FEMALE                             | 321 (30.34%) |
| DROPPED MEMBERS  |    |                                              | NON BINARY                         | 0 (0.00%)    |
|                  |    |                                              | PREFER NOT TO ANSWER               | 0 (0.00%)    |
| DECEASED         | 2  |                                              |                                    |              |
| CLUB CANCELLED   | 0  | CLICK HERE FOR CUMULATIVE                    | TOTAL FAMILY UNIT MEMBERS          | 5 144        |
| OTHER            | 21 | MEMBERSHIP DATA                              |                                    |              |
| TOTAL            | 23 |                                              | FAMILY MEMBERS PAYING HALF DUES 73 |              |
|                  |    |                                              |                                    |              |